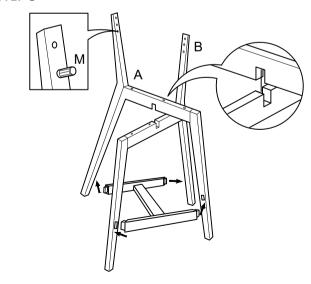

STEP 2

A

Do not over tighten the hardware.

STEP 3

Remove hardware from box and sort by size to check all hardware and parts are present before assembling. Follow instructions below in the proper sequence to ensure first, easy and correct assembly.

## WARNING!!!

DO NOT FULLY TIGHTEN ALL BOLTS UNTIL ALL PARTS ARE IN PLACE FAILURE TO FOLLOW THIS INSTRUCTION MAY CAUSE THE BOLTS TO BE MISALIGNED