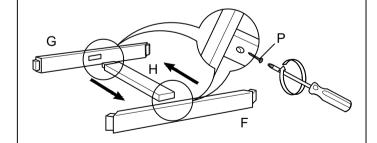

STEP 2

A

Do not over tighten the hardware.

STEP 3

Remove hardware from box and sort by size to check all hardware and parts are present before assembling. Follow instructions below in the proper sequence to ensure first, easy and correct assembly.

## WARNING!!!

DO NOT FULLY TIGHTEN ALL BOLTS UNTIL ALL PARTS ARE IN PLACE FAILURE TO FOLLOW THIS INSTRUCTION MAY CAUSE THE BOLTS TO BE MISALIGNED