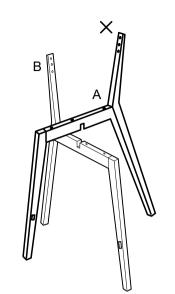

STEP 2

A

Do not over tighten the hardware.

STEP 3

Remove hardware from box and sort by size to check all hardware and parts are present before assembling. Follow instructions below in the proper sequence to ensure first, easy and correct assembly.

## WARNING!!!

DO NOT FULLY TIGHTEN ALL BOLTS UNTIL ALL PARTS ARE IN PLACE FAILURE TO FOLLOW THIS INSTRUCTION MAY CAUSE THE BOLTS TO BE MISALIGNED