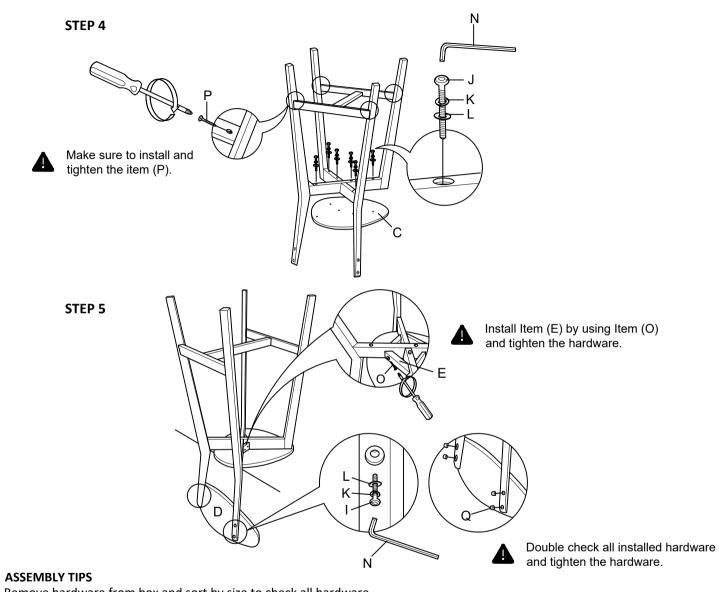

STEP 2

A

Do not over tighten the hardware.

STEP 3

Remove hardware from box and sort by size to check all hardware and parts are present before assembling. Follow instructions below in the proper sequence to ensure first, easy and correct assembly.

## WARNING!!!

DO NOT FULLY TIGHTEN ALL BOLTS UNTIL ALL PARTS ARE IN PLACE FAILURE TO FOLLOW THIS INSTRUCTION MAY CAUSE THE BOLTS TO BE MISALIGNED