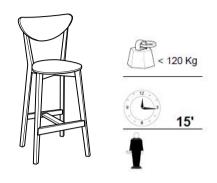

## **ASSEMBLY INSTRUCTION**

MODEL : DINA BAR STOOL

| PART LIST |                  |       |
|-----------|------------------|-------|
| NO        | DESCRIPTION      | QTY   |
| Α         | FRAME LEG (A)    | 1 PC  |
| В         | FRAME LEG (B)    | 1 PC  |
| С         | SEAT             | 1 PC  |
| D         | BACKREST         | 1 PC  |
| Е         | SEAT SUPPORT     | 4 PCS |
| F         | FRONT STRETCHER  | 1 PC  |
| G         | BACK STRETCHER   | 1 PC  |
| Н         | CENTER STRETCHER | 1 PC  |
|           |                  |       |