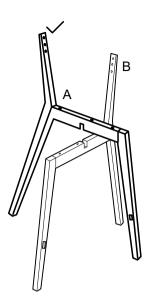

STEP 2

A

Do not over tighten the hardware.

STEP 3

Remove hardware from box and sort by size to check all hardware and parts are present before assembling. Follow instructions below in the proper sequence to ensure first, easy and correct assembly.

## WARNING!!!

DO NOT FULLY TIGHTEN ALL BOLTS UNTIL ALL PARTS ARE IN PLACE FAILURE TO FOLLOW THIS INSTRUCTION MAY CAUSE THE BOLTS TO BE MISALIGNED